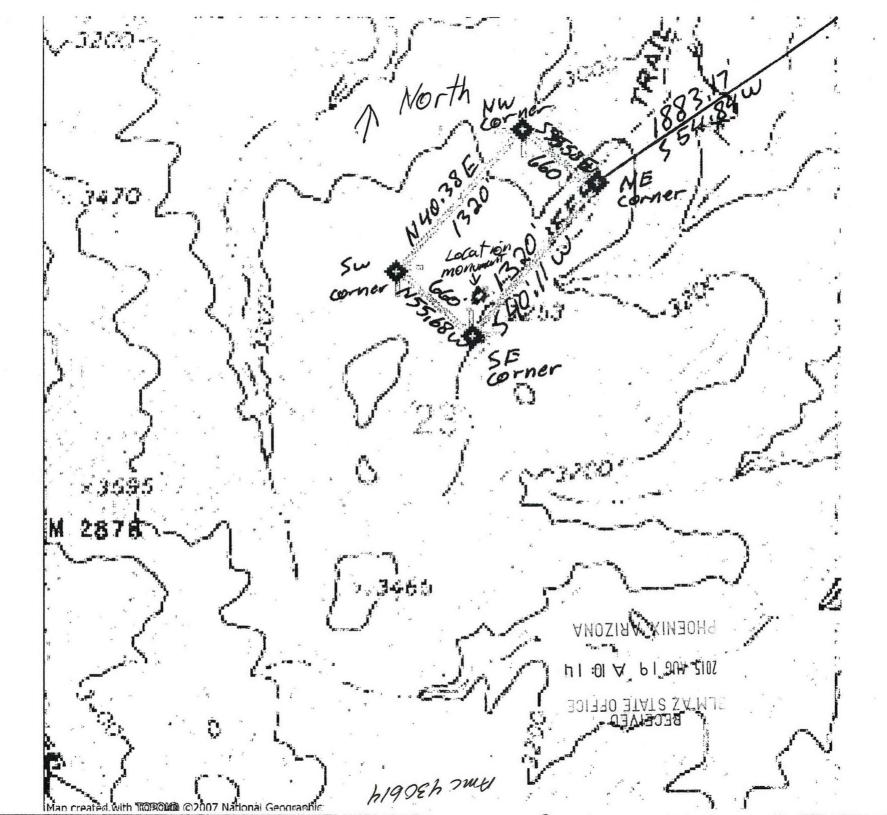

The placer mining claims listed above are located diagonally and do not conform to the U.S. Public Land Survey System and its rectangular subdivisions, as required.

In accordance with 43 CFR 3832.12(c) (1) You must describe placer claims by aliquot part and complete lots using the U.S. Public Land Survey System and its rectangular subdivisions except when placer claims are (i) on unsurveyed Federal lands; (ii) Gulch or bench placer claims; or (iii) Bounded by other mining claims or nonmineral lands. If one of these situations exists you must describe the lands by protracted survey or by metes and bounds. In all cases, your description of the land must be as compact and regular in form as reasonably possible and should conform to the U.S. Public Land Survey System and its rectangular subdivisions as much as possible.

AMENDMENT RECEDIED 8/19/2015. RAM The amendment must provide one of the following:

- 1. Identify which situation exists that requires this placer mining claim to be located by metes and bounds and provide a metes and bounds description; or
- 2. Amend the mining claim using the U.S. Public Land Survey System and its rectangular subdivisions and describe the mining claim by aliquot parts and complete lots.

When amending a claim, you cannot take in any new ground. A placer mining claim must contain at least 10 acres. If a mining claim of 10 acres, described by aliquot parts, cannot be retained you should relinquish the claim and relocate the claim(s) correctly, rather than amend the incorrectly located claim(s).