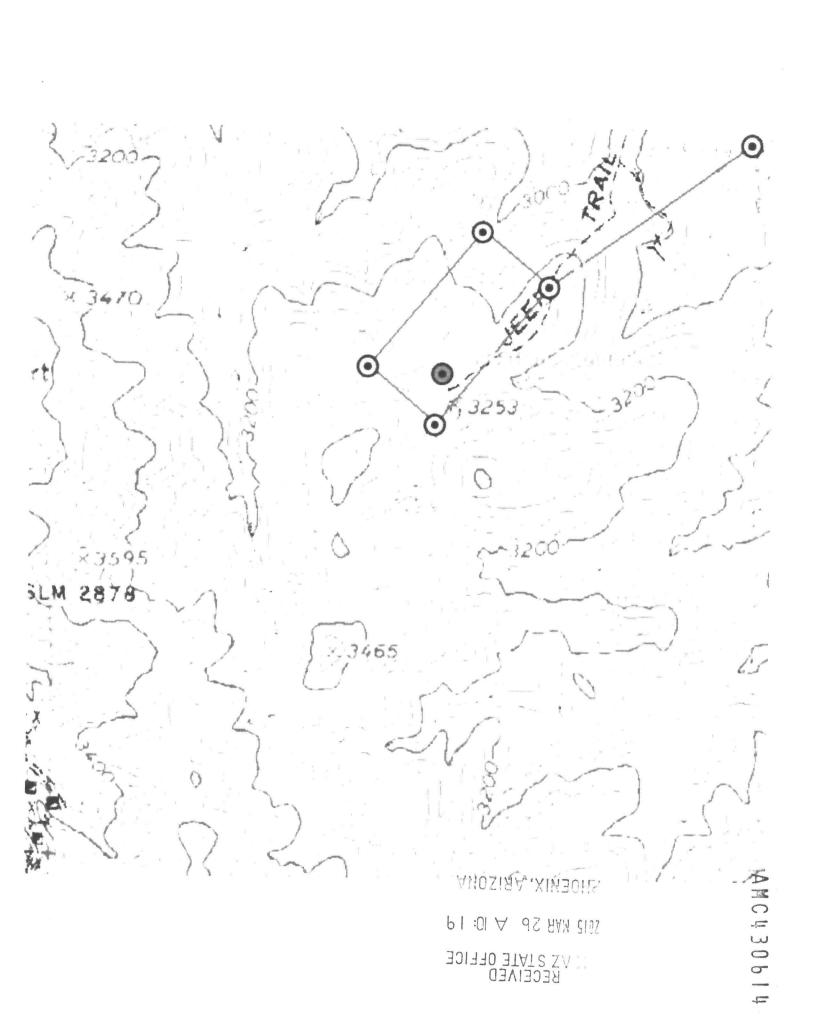

The placer mining claims listed above are located diagonally and do not conform to the U.S. Public Land Survey System and its rectangular subdivisions, as required.

In accordance with 43 CFR 3832.12(c) (1) You must describe placer claims by aliquot part and complete lots using the U.S. Public Land Survey System and its rectangular subdivisions except when placer claims are (i) on unsurveyed Federal lands; (ii) Gulch or bench placer claims; or (iii) Bounded by other mining claims or nonmineral lands. If one of these situations exists you must describe the lands by protracted survey or by metes and bounds. In all cases, your description of the land must be as compact and regular in form as reasonably possible and should conform to the U.S. Public Land Survey System and its rectangular subdivisions as much as possible.

AMENDMENT RECEDIED 8/19/2015. RAM The amendment must provide one of the following:

- 1. Identify which situation exists that requires this placer mining claim to be located by metes and bounds and provide a metes and bounds description; or
- 2. Amend the mining claim using the U.S. Public Land Survey System and its rectangular subdivisions and describe the mining claim by aliquot parts and complete lots.

When amending a claim, you cannot take in any new ground. A placer mining claim must contain at least 10 acres. If a mining claim of 10 acres, described by aliquot parts, cannot be retained you should relinquish the claim and relocate the claim(s) correctly, rather than amend the incorrectly located claim(s).