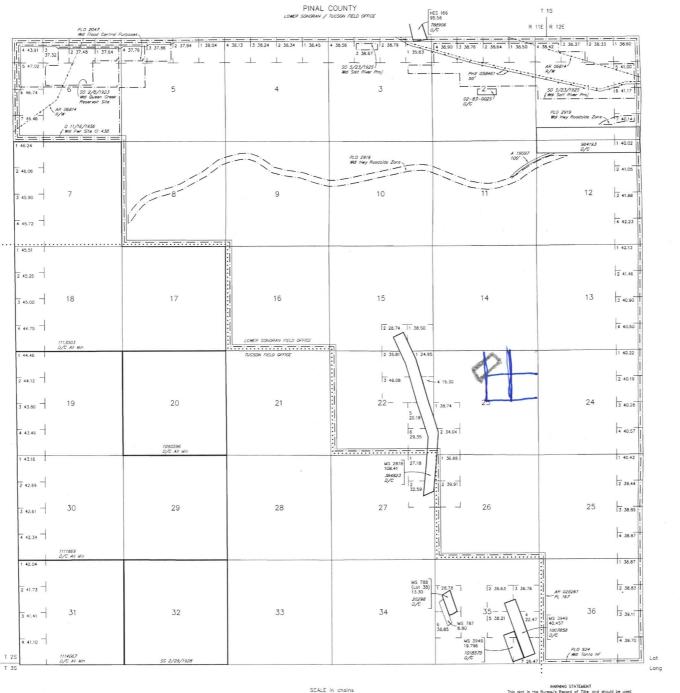

The placer mining claims listed above are located diagonally and do not conform to the U.S. Public Land Survey System and its rectangular subdivisions, as required.

In accordance with 43 CFR 3832.12(c) (1) You must describe placer claims by aliquot part and complete lots using the U.S. Public Land Survey System and its rectangular subdivisions except when placer claims are (i) on unsurveyed Federal lands; (ii) Gulch or bench placer claims; or (iii) Bounded by other mining claims or nonmineral lands. If one of these situations exists you must describe the lands by protracted survey or by metes and bounds. In all cases, your description of the land must be as compact and regular in form as reasonably possible and should conform to the U.S. Public Land Survey System and its rectangular subdivisions as much as possible.