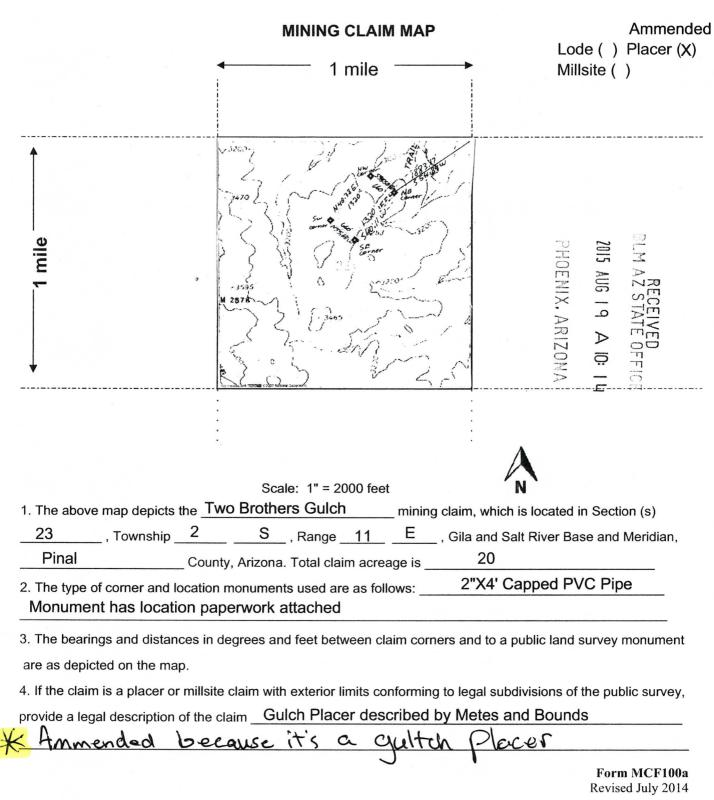

The placer mining claims listed above are located diagonally and do not conform to the U.S. Public Land Survey System and its rectangular subdivisions, as required.

In accordance with 43 CFR 3832.12(c) (1) You must describe placer claims by aliquot part and complete lots using the U.S. Public Land Survey System and its rectangular subdivisions except when placer claims are (i) on unsurveyed Federal lands; (ii) Gulch or bench placer claims; or (iii) Bounded by other mining claims or nonmineral lands. If one of these situations exists you must describe the lands by protracted survey or by metes and bounds. In all cases, your description of the land must be as compact and regular in form as reasonably possible and should conform to the U.S. Public Land Survey System and its rectangular subdivisions as much as possible.

AMENDMENT RECEDIED 8/19/2015. RAM The amendment must provide one of the following:

- 1. Identify which situation exists that requires this placer mining claim to be located by metes and bounds and provide a metes and bounds description; or
- 2. Amend the mining claim using the U.S. Public Land Survey System and its rectangular subdivisions and describe the mining claim by aliquot parts and complete lots.

When amending a claim, you cannot take in any new ground. A placer mining claim must contain at least 10 acres. If a mining claim of 10 acres, described by aliquot parts, cannot be retained you should relinquish the claim and relocate the claim(s) correctly, rather than amend the incorrectly located claim(s).