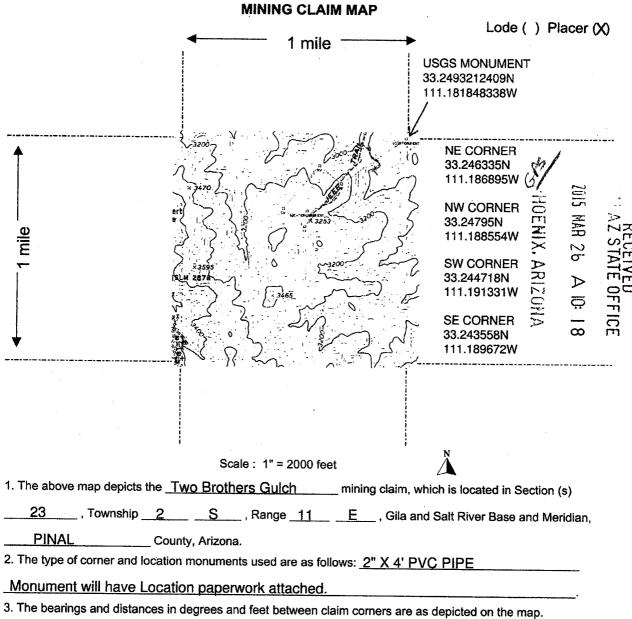

The placer mining claims listed above are located diagonally and do not conform to the U.S. Public Land Survey System and its rectangular subdivisions, as required.

In accordance with 43 CFR 3832.12(c) (1) You must describe placer claims by aliquot part and complete lots using the U.S. Public Land Survey System and its rectangular subdivisions except when placer claims are (i) on unsurveyed Federal lands; (ii) Gulch or bench placer claims; or (iii) Bounded by other mining claims or nonmineral lands. If one of these situations exists you must describe the lands by protracted survey or by metes and bounds. In all cases, your description of the land must be as compact and regular in form as reasonably possible and should conform to the U.S. Public Land Survey System and its rectangular subdivisions as much as possible.

AMENDMENT RECEDIED 8/19/2015. RAM The amendment must provide one of the following:

- 1. Identify which situation exists that requires this placer mining claim to be located by metes and bounds and provide a metes and bounds description; or
- 2. Amend the mining claim using the U.S. Public Land Survey System and its rectangular subdivisions and describe the mining claim by aliquot parts and complete lots.

When amending a claim, you cannot take in any new ground. A placer mining claim must contain at least 10 acres. If a mining claim of 10 acres, described by aliquot parts, cannot be retained you should relinquish the claim and relocate the claim(s) correctly, rather than amend the incorrectly located claim(s).